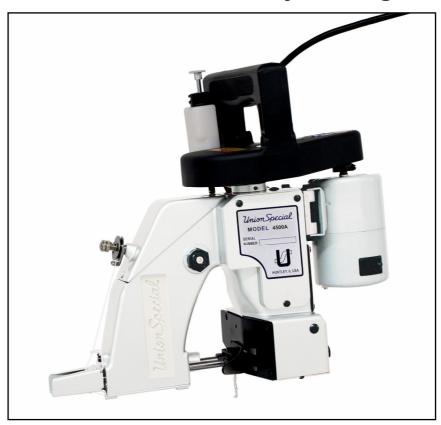

**4500** 

## PORTABLE SINGLE THREAD BAG CLOSING MACHINE

## with special sewing parts for efficient, fast and easy closing of bags

The Serie 4500 is a well balanced hand held machine with rugged and non-slip sewing parts for safer feeding of sewing fabrics.

It's designed for closing bags made of weight jute, burlap, cotton, paper, plastic or polypropylene woven fabric.

An optional top lock spring balancer (Part-No. 90191M2) is available for suspension operation.

Single thread: Stitch type 101

Stitch length: 8.5 mm
Sewing capacity: up to 6.5 mm

or 12 plies of paper

Sewing speed: 1600-1800 stitches per minute

(depending on material)

Feed type: Plain feed

Needle: DNX1-25 (200/080)

Weight: 6 kg

Built-in thread chain cutter.